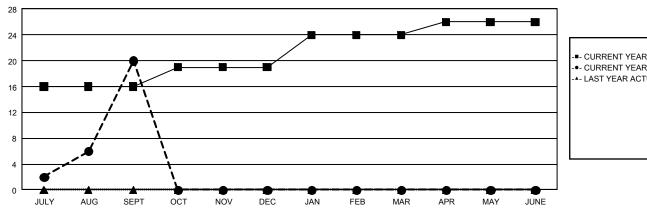

### GOALS AND ACTUAL NEW CLUBS CUMULATIVE

- •- CURRENT YEAR ACTUAL NEW CLUBS
- -- LAST YEAR ACTUAL NEW CLUBS

#### REPORT DOES NOT INCLUDE CLUBS IN UNDISTRICTED AREAS.

| Clubs                 |               |           |               | Members               |                           |                         |                                                    |
|-----------------------|---------------|-----------|---------------|-----------------------|---------------------------|-------------------------|----------------------------------------------------|
| RESULTS FOR 2023-2024 |               |           |               | RESULTS FOR 2023-2024 |                           |                         |                                                    |
| QUARTER               | NEW CLUB GOAL | NEW CLUBS | DROPPED CLUBS | QUARTER               | MEMBER GROWTH<br>NET GOAL | MEMBER GROWTH<br>ACTUAL | DROPPED<br>MEMBERS ACTUAL<br>(including transfers) |
| JULY/AUG/SEPT         | 16            | 20        | 3             | JULY/AUG/SEPT         | 2,366                     | 5,933                   | 872                                                |
| OCT/NOV/DEC           | 3             | 0         | 0             | OCT/NOV/DEC           | 736                       | 0                       | 0                                                  |
| JAN/FEB/MAR           | 5             | 0         | 0             | JAN/FEB/MAR           | 898                       | 0                       | 0                                                  |
| APR/MAY/JUNE          | 2             | 0         | 0             | APR/MAY/JUNE          | 390                       | 0                       | 0                                                  |