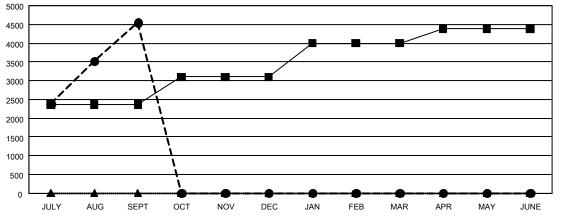

#### GOALS AND ACTUAL MEMBERS CUMULATIVE

- -■- MEMBER GROWTH NET GOAL
- ●- MEMBER GROWTH ACTUAL
- ▲- LAST YEAR MEMBERSHIP ACTUAL

| DROPPED CLUBS: 3 |     |
|------------------|-----|
| DROPPED MEMBERS  |     |
| DECEASED         | 22  |
| CLUB CANCELLED   | 0   |
| OTHER            | 852 |
| TOTAL            | 874 |

#### REPORT DOES NOT INCLUDE CLUBS IN UNDISTRICTED AREAS.

| Clubs                 |               |           |               | Members               |                           |                         |                                                    |
|-----------------------|---------------|-----------|---------------|-----------------------|---------------------------|-------------------------|----------------------------------------------------|
| RESULTS FOR 2023-2024 |               |           |               | RESULTS FOR 2023-2024 |                           |                         |                                                    |
| QUARTER               | NEW CLUB GOAL | NEW CLUBS | DROPPED CLUBS | QUARTER               | MEMBER GROWTH<br>NET GOAL | MEMBER GROWTH<br>ACTUAL | DROPPED<br>MEMBERS ACTUAL<br>(including transfers) |
| JULY/AUG/SEPT         | 16            | 20        | 3             | JULY/AUG/SEPT         | 2,366                     | 5,933                   | 872                                                |
| OCT/NOV/DEC           | 3             | 0         | 0             | OCT/NOV/DEC           | 736                       | 0                       | 0                                                  |
| JAN/FEB/MAR           | 5             | 0         | 0             | JAN/FEB/MAR           | 898                       | 0                       | 0                                                  |
| APR/MAY/JUNE          | 2             | 0         | 0             | APR/MAY/JUNE          | 390                       | 0                       | 0                                                  |